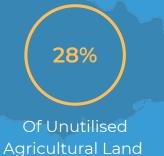

## Distribution of Agricultural Land (in 2020)

Utilised Agricultural Land 2,449 ha

Unutilised Agricultural Land 96 ha

Other Agricultural Land<sup>\*</sup> 72 ha

\*This mainly includes infertile land

## Gozo share of total agricultural land in Malta *(in 2020)*

Of Utilised Agricultural Land

Of Other Agricultural Land