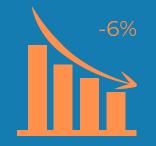

#### Comparison to 2010 Census

Utilised

In line with the drop registered in Malta (-6%) Unutilised

Lower than the increase registered in Malta (+59%)

Other -42%

Lower than the drop registered in Malta (-77%)