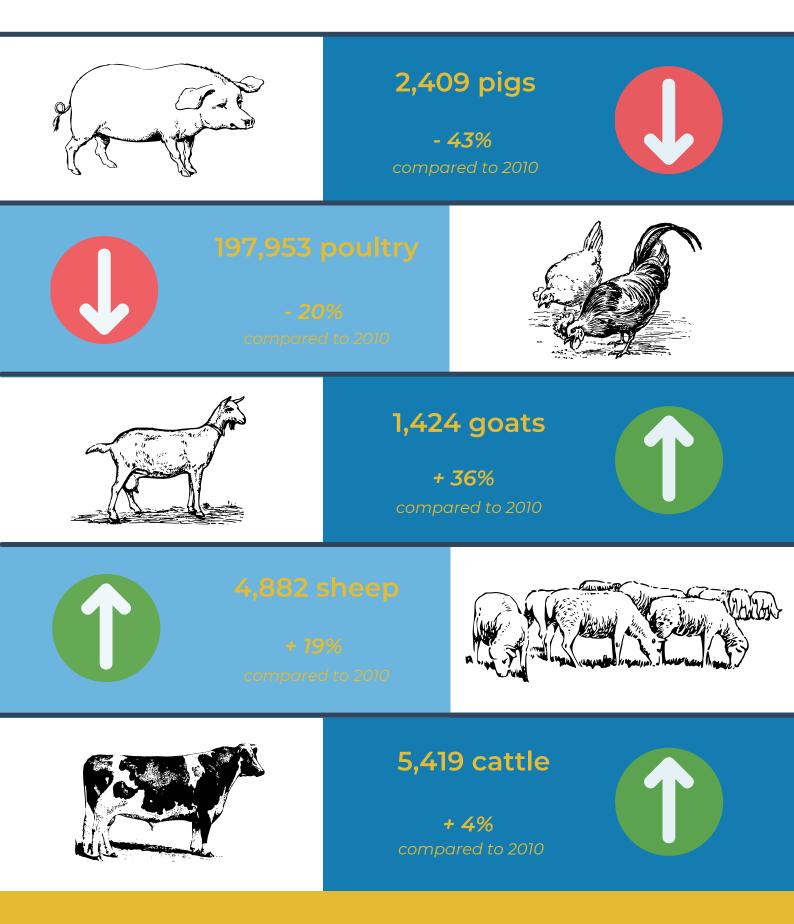

**1. Agricultural Land** (Gozo & Comino)

## Distribution of Agricultural Land (in 2020)

Utilised Agricultural Land 2,449 ha

Unutilised Agricultural Land 96 ha

Other Agricultural Land<sup>\*</sup> 72 ha

\*This mainly includes infertile land

## Gozo share of total agricultural land in Malta *(in 2020)*



Of Utilised Agricultural Land





Of Other Agricultural Land

#### Comparison to 2010 Census

Utilised



In line with the drop registered in Malta (-6%) Unutilised

Lower than the increase registered in Malta (+59%)

Other -42%

Lower than the drop registered in Malta (-77%)

## 2. Utilised Agricultural Land (Gozo & Comino)

## Distribution of Utilised Agricultural Area



34% Owner Occupied Rented from

**Private Owners** 

## **3. Livestock population in heads** (Gozo & Comino)



## **4. Agricultural Labour Force** (Gozo & Comino)

Gozo Share in National Labour Force in Agriculture

#### Corp 3,608 (21%) (21%) (2010 (79%) (19%) (19%) (19%) (2020 (81%) (19%) (2020 (81%) (19%) (2020 (81%) (19%) (19%) (19%) (2020 (81%) (19%) (19%) (19%) (19%) (19%) (19%) (19%) (19%) (19%) (19%) (19%) (19%) (19%) (19%) (19%) (19%) (19%) (19%) (19%) (19%) (19%) (19%) (19%) (19%) (19%) (19%) (19%) (19%) (19%) (19%) (19%) (19%) (19%) (19%) (19%) (19%) (19%) (19%) (19%) (19%) (19%) (19%) (19%) (19%) (19%) (19%) (19%) (19%) (19%) (19%) (19%) (19%) (19%) (19%) (19%) (19%) (19%) (19%) (19%) (19%) (19%) (19%) (19%) (19%) (19%) (19%) (19%) (19%) (19%) (19%) (19%) (19%) (19%) (19%) (19%) (19%) (19%) (19%) (19%) (19%) (19%) (19%) (19%) (19%) (19%) (19%) (19%) (19%) (19%) (19%) (19%) (19%) (19%)