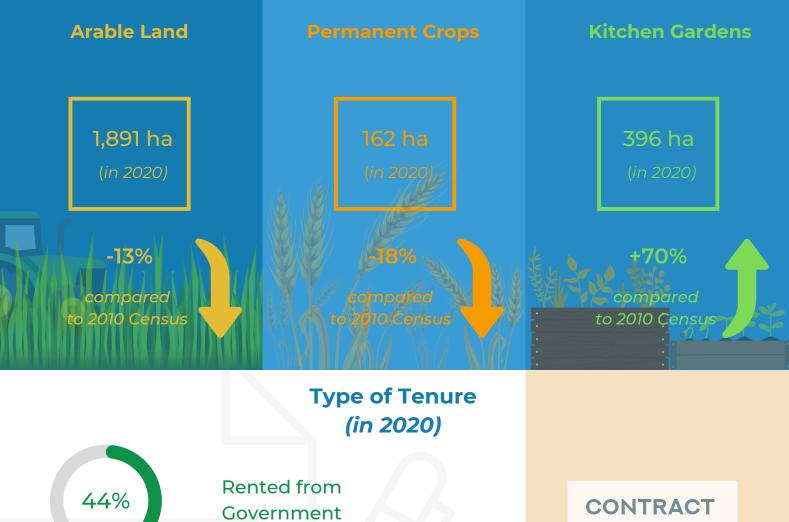

## 2. Utilised Agricultural Land (Gozo & Comino)

## Distribution of Utilised Agricultural Area

34% Owner Occupied Rented from

**Private Owners** 